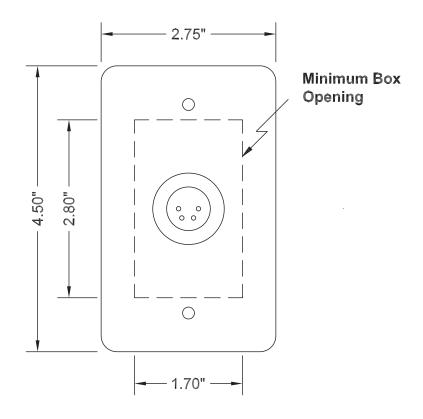

## **Specifications**

| Physical                                                                  | 4.5" H x 2.75" W (114 x 70 mm)                                                        |
|---------------------------------------------------------------------------|---------------------------------------------------------------------------------------|
| Faceplate<br>Heavy-duty                                                   | 11 ga brushed stainless steel                                                         |
| Environmental<br>Operating Temperature<br>Storage Temperature<br>Humidity | 32 to 122 °F (0 to 50 °C)<br>-40 to 158 °F (-40 to 70 °C)<br>0 to 95 % non-condensing |
| Field Connections                                                         | 6" (152 mm) 22 ga wire pigtails                                                       |
| Cabling<br>Switch<br>LED                                                  | 22 ga pair<br>2500 ft (750 m) maximum length<br>22 ga pair                            |
|                                                                           | 2500 ft (750 m) maximum length                                                        |
| Switch Lifetime                                                           | 50,000 operations                                                                     |
| Switch Rating                                                             | 500 mA max<br>50 W max @ 120 V AC                                                     |