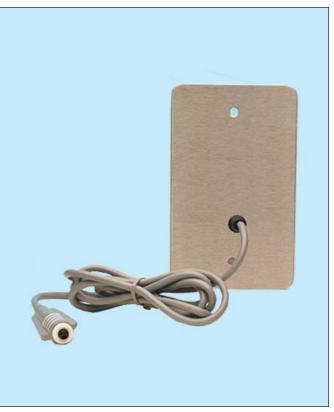

## Description

The COD-310 Call Operating Device consists of a push button call cord jack on a brushed heavy-duty stainless steel faceplate for mounting on a standard single gang electrical box. The call cord, ordered seperately, is supplied complete with a heavy-duty jacket on a molded push button switch and a 7 ft cord. Line supervision terminating circuitry is provided and an optional LED indicator may be ordered.