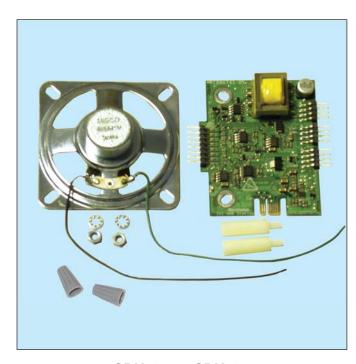

#### SRK-400-2

The SRK-400-2 Station Repair Kit is used for the repair of one and two switch MicroComm ICE 400 series intercom stations. The replacement hardware components include standoffs, nuts, lock washers and Marrette connectors.

#### **SRK-400-3**

The SRK-400-3 custom programmed Station Repair Kit is used for the repair of one and two switch MicroComm ICE 400 series intercom stations that have had the switch operations custom programmed to operate in a non-standard manner. The parts included in the kit are identical to the SRK-400-2, the only difference is in the program contained in the microprocessor. When ordering a SRK-400-3 the program installed at the factory will match the custom switch operation required at your facility.

#### **Features**

- new 2.5" mylar cone speaker with pigtails
- new printed circuit board with pigtails
- conformal coating on printed circuit board makes kit suitable for an exterior intercom station
- · replacement nylon standoffs and hardware
- two Marrette connectors

SRK-400-3-ICE-4XX-CUS-XXX

SRK-400-1 Station Repair Kit

SRK-400-2, SRK-400-3 Station Repair Kit

Document # DS-SRK-400-1.4 • Copyright © 2011 Harding Instrument Co. Ltd. • All Specifications subject to change without notice • Printed in Canada