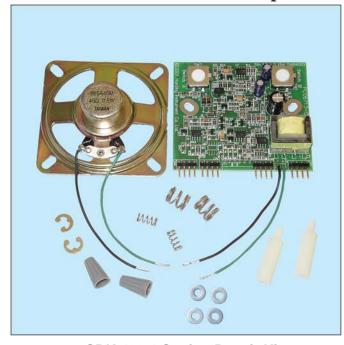

# **Description**A Station Repair Kit allows for the repair of a station on-site and avoids having to send the unit back to the factory for repairs. The repair kit includes a new 2.5" mylar cone speaker, a new printed circuit board and replacement hardware components. **SRK-400-1**The SRK-400-1 Station Repair Kit is used for the repair of one and two switch MicroComm ICM 400 series intercom stations. The

The SRK-400-1 Station Repair Kit is used for the repair of one and two switch MicroComm ICM 400 series intercom stations. The replacement hardware components include springs, standoffs, e-clips, flat washers and Marrette connectors.

#### **Features**

- new 2.5" mylar cone speaker with pigtails
- new printed circuit board with pigtails
- conformal coating on printed circuit board makes kit suitable for an exterior intercom station
- · replacement nylon standoffs and hardware
- two Marrette connectors

SRK-400-3-ICE-4XX-CUS-XXX

SRK-400-1 Station Repair Kit

SRK-400-2, SRK-400-3 Station Repair Kit

Document # DS-SRK-400-1.4 • Copyright © 2011 Harding Instrument Co. Ltd. • All Specifications subject to change without notice • Printed in Canada