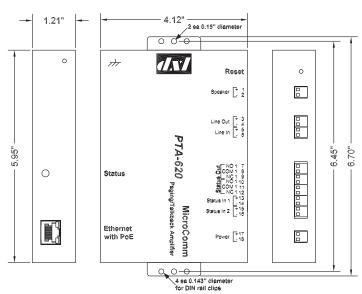

## **Specifications**

Physical

PTA-620-31 4.12" x 6.0" x 1.04"

(105 x 152 x 26 mm) PTA-620-A5 4.12" x 6.7" x 1.21"

(105 x 170 x 31 mm)

32 to 122 °F (0 to 50 °C)

-40 to 158 °F (-40 to 70 °C) 0 to 95 % non-condensing

Field Connections

Ethernet RJ-45 jack
Auxiliary Power Terminal Block
Speaker Terminal Block
Line Out Terminal Block
Status Output Terminal Block

DPDT Relay, 1A@30Vdc

Status In 1 Terminal Block Status In 2 Terminal Block