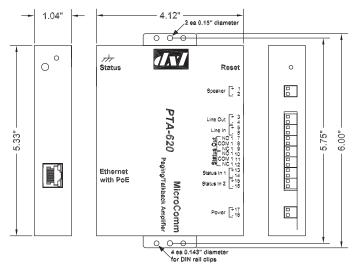

## **Specifications**

Physical

PTA-620-31 4.12" x 6.0" x 1.04"

(105 x 152 x 26 mm) PTA-620-A5 4.12" x 6.7" x 1.21"

(105 x 170 x 31 mm)

32 to 122 °F (0 to 50 °C)

-40 to 158 °F (-40 to 70 °C) 0 to 95 % non-condensing

Field Connections

Ethernet RJ-45 jack
Auxiliary Power Terminal Block
Speaker Terminal Block
Line Out Terminal Block
Status Output Terminal Block

DPDT Relay, 1A@30Vdc

Status In 1 Terminal Block Status In 2 Terminal Block