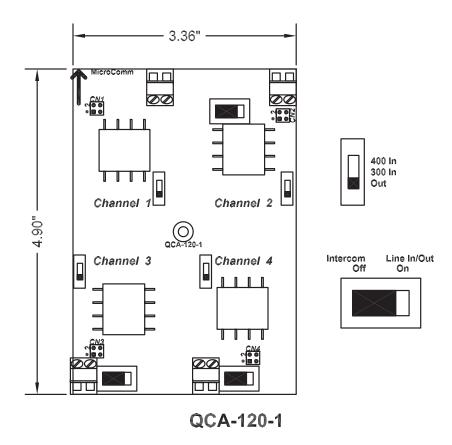

### **Description**

The QCA-120 is a 4 channel Station Port Adaptor card that mates with a QCB-120-6 Quick Connector Board. The Station Port Adapter is used with MicroComm DXI and DXL intercom systems to connect an audio pair from a 300 or 400 series station card and convert it to either a line level input or line level output signal. A line level output signal can then be used to drive a paging amplifier or a recording device. A line level input allows an external audio source to be made compatible with the 300 or 400 series station cards. When configured as a line level output with 400 series station cards an isolated open drain output is provided for muting an external amplifier when audio is not being transmitted. The first channel of a QCA is set to act as a line level input or line level output. The three remaining channels can individually be set to act as line level inputs, line level outputs or act as interface to a 400 or 300 series intercom station. Up to four QCA-120 cards can be mated to a QCB-120-6.

#### **Specifications**

Physical Form Factor printed circuit board

3.36" x 4.90" x 1.00" (85mm x 125mm x 25mm)

Environmental

Operating Temperature Storage Temperature Humidity 32 to 122 °F (0 to 50 °C) -40 to 158 °F (-40 to 70 °C) 0 to 95 % non-condensing